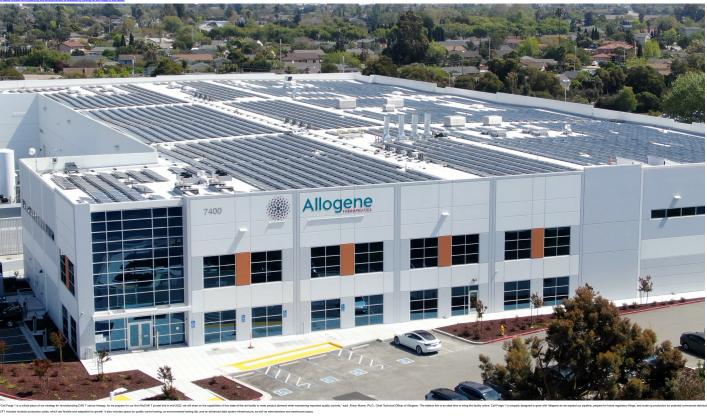

## Allogene<sup>.</sup>

Allogene Therapeutics Unveils Cell Forge 1, a Uniquely Designed Manufacturing Facility to Deliver AlloCAR T™ Products

Interactive Experience Designed to Showcase the 136,000al GGMP Facility Located in Nerwerk, California
Cali Forge 1 is Operational in Preparation for the Company's First Privatel Tail with ALLO-801A for the Treatment of Relepsed/Refrectory Non-

Environmentally Sutainable and 100% Powered by Renewable Electricity

termental statisticability was a key element of building design, including beatures that allow for energy savings, water conservation, and reduced generhouse gas emissions. CP1 is designed to be a fully electric houldy 150% powered by wnewable solar and wind power almoid at earning LEED Gold certification for design and operational sectors.